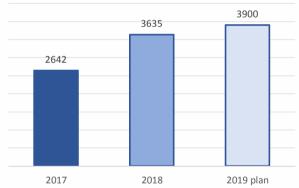

water) and 3600 m<sup>3</sup>/day (process water) in reserve







## **Primary product**

### 1. Diamond extraction

- industrial grade of diamonds +3 conditional-sieve class (approx. 1,4 mm) (in addition, diamonds smaller than 0,5 mm are extracted);
- The extraction for this class is 97% or more;

- Diamonds larger than 4 mm make up 15% of the mass and 40% of the value of all products.

### 2. Diamond quality

#### split broadly into

- Gem-quality diamonds (GEM) 10%
- Near gem-quality diamonds(NEAR GEM) 72%
- Industrial-grade diamonds (INDUSTRIAL) 18%

### 3. Diamond color scheme

### **Majority of diamonds is colorless.** Among colored diamonds:

- yellow;
- Smoky-brown;
- green;
- violet;
- pink;
- gray.







%



### **Key Performance Indicators**



Diamond extraction, K. crt.



## **Technological process**



| Mining           | <ul> <li>Mined rock excavated with the use of hydraulic excavators with bucket capacity 7 and 15 m3.</li> <li>Excavator car park in 2019 will consist of 6 excavators</li> </ul>                                                                     |
|------------------|------------------------------------------------------------------------------------------------------------------------------------------------------------------------------------------------------------------------------------------------------|
| Transportation   | <ul> <li>To transport mined rock, dump trucks with a carrying capacity of up to 90 tons are used.</li> <li>Truck car park in 2019 will consist of 28 pit trucks.</li> </ul>