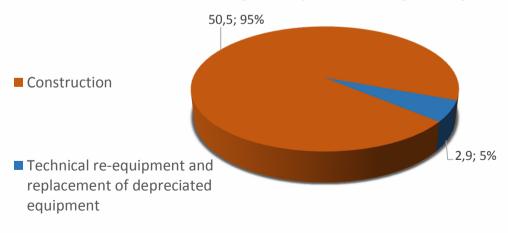

## **Capital investment**

| Time period            | Capital invested | including: technical re-equipment |
|------------------------|------------------|-----------------------------------|
| 2004 - 2016            | 28,5 bill. rub.  | 1,1 bill. rub.                    |
| Forecast for 2017-2025 | 24,9 bill. rub.  | 1,8 bill. rub.                    |
| Total                  | 53,4 bill. rub.  | 2,9 bill. rub.                    |

Investments in capital expenditures up to 2025 will amount in total 53,4 bill. rub., including:

- Construction and installation, building equipment 50,5 bill. rub.
- technical re-equipment and replacement of depreciated equipment – 2,9 bill. rub.

Capital invested since construction of the Lomonosov mining and processing complex