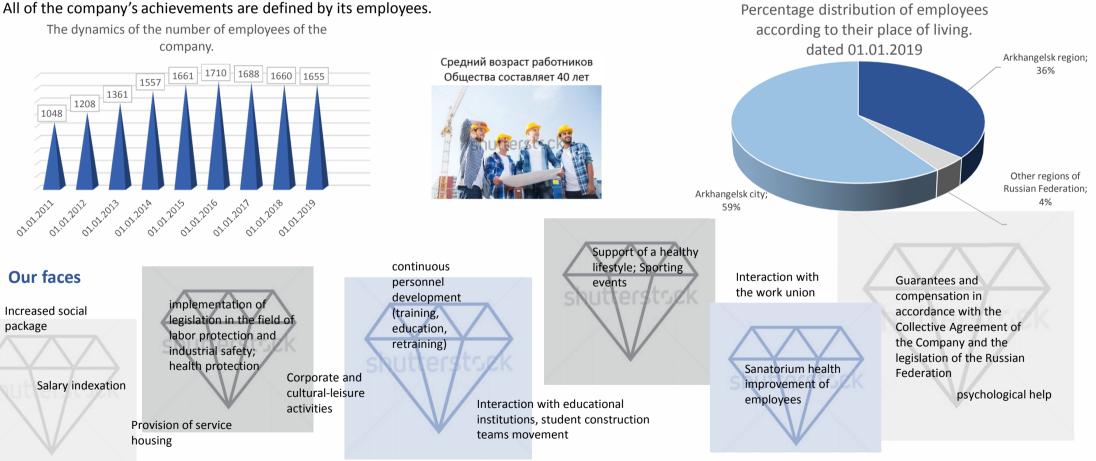

## **Human Resources**

PJSC Severalmaz employs true professionals, a team of like-minded people, capable of solving problems of any complexity. We are rightfully proud of the employees of the company and plan our development relying on people, their professional qualities, skills and knowledge.