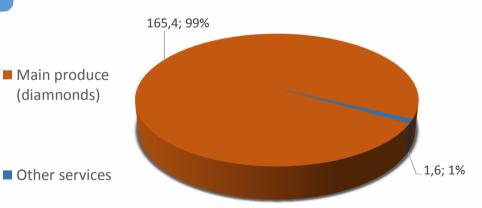

## Earnings

| Time period            | Realization of main product (diamonds) |               |               |
|------------------------|----------------------------------------|---------------|---------------|
| 2008 - 2016            | 8,1 MM crt.                            | 454,6 MM \$   | 21,0 BN Rub.  |
| Forecast for 2017-2025 | 36,7 MM crt.                           | 2 080,6 MM \$ | 144,5 BN Rub. |
| Total                  | 44,8 MM crt.                           | 2 535,2 MM \$ | 165,4 BN Rub. |

Products realization, rendering of services and other realization:

### Revenues from realization of products, works and services. Total

- Revenues from realization of main product (diamonds) until 2025 will amount to 165.4 billion rubles;
- Revenues from services and other realization from 2004 to 2025 will amount to 1.6 billion rubles.