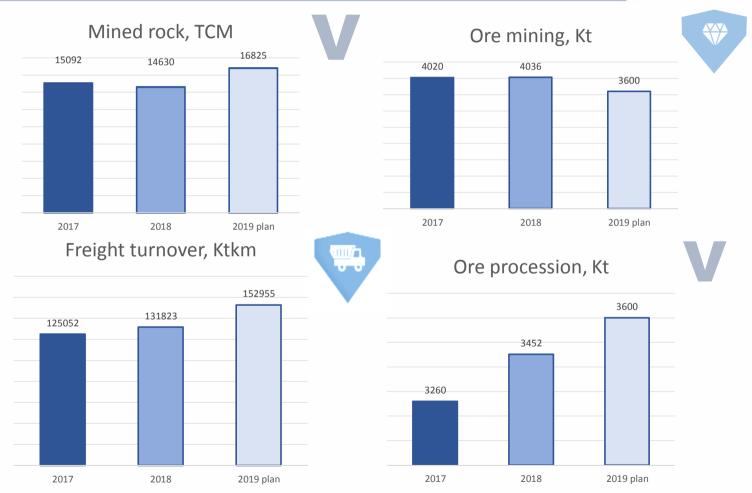

## **Technological process**

| Mining           | <ul> <li>Mined rock excavated with the use of hydraulic excavators with bucket capacity 7 and 15 m3.</li> <li>Excavator car park in 2019 will consist of 6 excavators</li> </ul>                                                                     |
|------------------|------------------------------------------------------------------------------------------------------------------------------------------------------------------------------------------------------------------------------------------------------|
| Transportation   | <ul> <li>To transport mined rock, dump trucks with a carrying capacity of up to 90 tons are used.</li> <li>Truck car park in 2019 will consist of 28 pit trucks.</li> </ul>                                                                          |
| Ore processing   | <ul> <li>Ore processing process takes place in ore processing plant, which contains two technological lines №1 and №2.</li> <li>Annual mining capacity of the plant is 4 million tons of ore.</li> </ul>                                             |
| Final refinement | <ul> <li>At this stage, diamonds extracted from concentrate.</li> <li>Diamonds are classified, sorted and graded according to all classification features shape, size, color and quality. Diamonds larger than 10.8 carats get certified.</li> </ul> |
| Final product    | <ul> <li>After sorting, rough diamonds are sent to the Sales organization – subsidiary of<br/>ALROSA for preliminary evaluation and later sales of product</li> </ul>                                                                                |