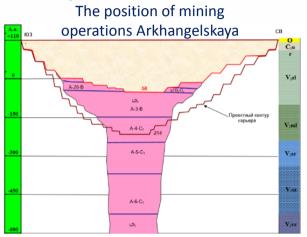

### 1. Primary activity – Diamond extraction

| The M.V. Lomonosov<br>diamond deposit                                                                             | Current development<br>project                                                       | 2019 plan                                                                            |
|-------------------------------------------------------------------------------------------------------------------|--------------------------------------------------------------------------------------|--------------------------------------------------------------------------------------|
| 6 Kimberly pipes<br>(Arkhangelskaya, Karpinskogo-1,<br>Karpinskogo-2, Pionerskaya,<br>Pomorskaya, the Lomonosova) | <b>2</b> Kimberly pipes<br>(Arkhangelskaya,<br>Karpinskogo-1)                        | <b>2</b> Kimberly pipes<br>(Arkhangelskaya,<br>Karpinskogo-1)                        |
| <b>283,7</b> mln. t. ore                                                                                          | <b>45,0</b> mln. t. ore                                                              | <b>3,6</b> mln. t. ore                                                               |
| <b>166,7</b> mln. crt. diamonds ( <b>15%</b> of all-Russian reserve)                                              | 58,8 mln. crt. diamonds                                                              | <b>3,9</b> mln. crt. diamonds                                                        |
| <b>460</b> m depth of reserves                                                                                    | Depths of quarries:<br><b>460</b> m - Arkhangelskaya<br><b>316</b> м - Karpinskogo-1 | Depths of quarries:<br><b>206</b> m - Arkhangelskaya<br><b>156</b> м - Karpinskogo-1 |