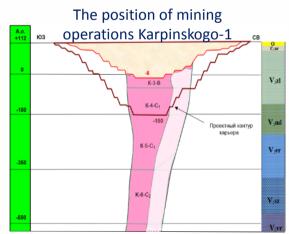

### 1. Primary activity – Diamond extraction

| The M.V. Lomonosov<br>diamond deposit                                                                             | Current development<br>project                                                       | 2019 plan                                                                            |
|-------------------------------------------------------------------------------------------------------------------|--------------------------------------------------------------------------------------|--------------------------------------------------------------------------------------|
| 6 Kimberly pipes<br>(Arkhangelskaya, Karpinskogo-1,<br>Karpinskogo-2, Pionerskaya,<br>Pomorskaya, the Lomonosova) | <b>2</b> Kimberly pipes<br>(Arkhangelskaya,<br>Karpinskogo-1)                        | <b>2</b> Kimberly pipes<br>(Arkhangelskaya,<br>Karpinskogo-1)                        |
| <b>283,7</b> mln. t. ore                                                                                          | <b>45,0</b> mln. t. ore                                                              | <b>3,6</b> mln. t. ore                                                               |
| <b>166,7</b> mln. crt. diamonds ( <b>15%</b> of all-Russian reserve)                                              | 58,8 mln. crt. diamonds                                                              | <b>3,9</b> mln. crt. diamonds                                                        |
| <b>460</b> m depth of reserves                                                                                    | Depths of quarries:<br><b>460</b> m - Arkhangelskaya<br><b>316</b> м - Karpinskogo-1 | Depths of quarries:<br><b>206</b> m - Arkhangelskaya<br><b>156</b> м - Karpinskogo-1 |