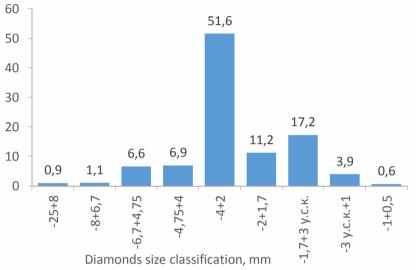

### 1. Diamond extraction

- industrial grade of diamonds +3 conditional-sieve class (approx. 1,4 mm) (in addition, diamonds smaller than 0,5 mm are extracted);
- The extraction for this class is 97% or more;

- Diamonds larger than 4 mm make up 15% of the mass and 40% of the value of all products.